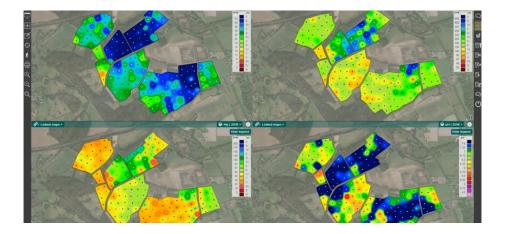

Once you select 'Print', your PDF will be downloaded to your computer where you can save it or print off a hard copy.

The below print-out example shows how your data will be presented to you:

C. Farme pH | 2020

Map printed: 14 November 2019