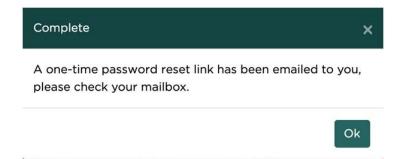

You will then be presented with the below screen:

Check your inbox for the email containing your reset link. Once you have it, you need to click 'Confirm' to change your password.

If you are not able to see the email with the reset link in your inbox, please check your junk/spam folders and any filters or virus protection settings you have in place that may be blocking it.