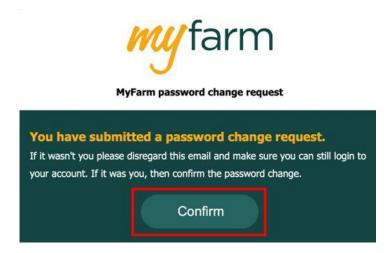

You will then be presented with the below screen:

Check your inbox for the email containing your reset link. Once you have it, you need to click 'Confirm' to change your password.

If you are not able to see the email with the reset link in your inbox, please check your junk/spam folders and any filters or virus protection settings you have in place that may be blocking it.