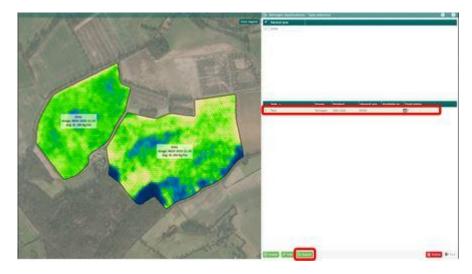

Select your task from the relevant task selection panel to highlight it green and select 'Export', to bring up the 'Task Export' box.

If you are using <u>iSOYL</u>, change the iSOYL toggle to 'Yes' and press 'Save'. The files are now available to download to your iPad.