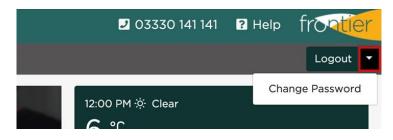

#### How to change your password

Changing your password is a quick process that can be completed within your <u>MyFarm</u> account.

From the main dashboard, navigate to the top right corner, select the arrow icon by the 'Logout' button and click 'Change password'.