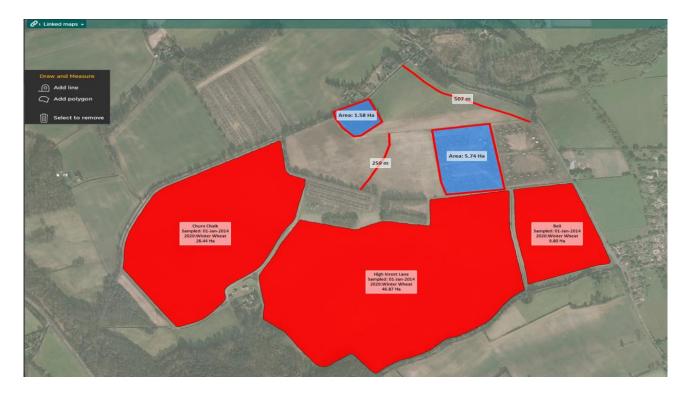

## Using the 'Draw and Measure' tools in MySOYL

In some situations you might be required to quickly measure a rough area; for example a game cover strip or the length of a drainage ditch. The 'Draw and Measure' tools within MySOYL allow you do this with ease.

To access the tools enter the 'Map View' and select 'Draw and Measure' from the toolbar on the left side of the screen:

To draw a line, select 'Add line' and click in the map to add points. You can finish your line by double-clicking, at which point you will see the length displayed.

To measure a specific area of a field, select the 'Add polygon' option. Again, click the map to add the necessary points required and double-click to finish the shape and see the completed area:

You can use these 'Draw and Measure' tools on any area of your farm or holding; they are not limited only to areas you have mapped with SOYL. Once you have drawn your polygons and links, you can easily print them as a PDF by using the 'Map Print' feature.