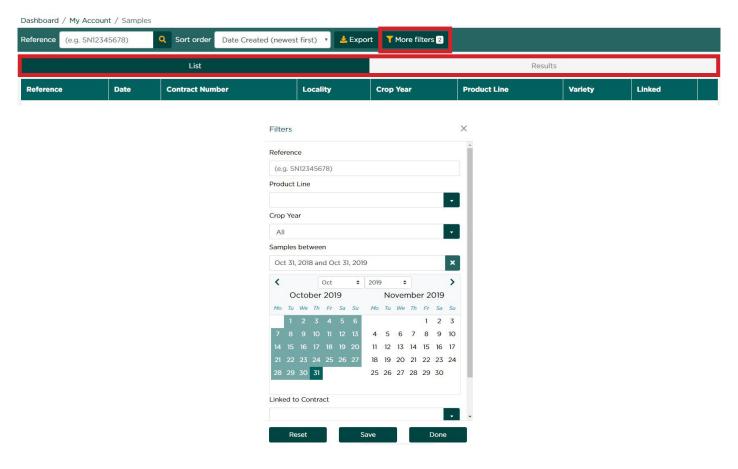

By making sure that your filters are correctly set you can display a selection or all of your grain samples. You also have the option to view a list of every result by using the toggle switches as shown in the below example.