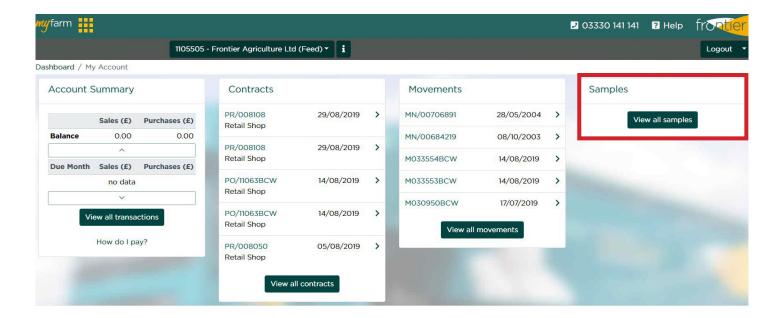

### Managing your grain samples

MyAccount holds a host of information that is relevant to your business.

Upon selecting the 'MyAccount' tile in the main MyFarm dashboard, you will see the below screen with the 'Samples' pane on the right side. You can open this section by clicking 'View all samples'.