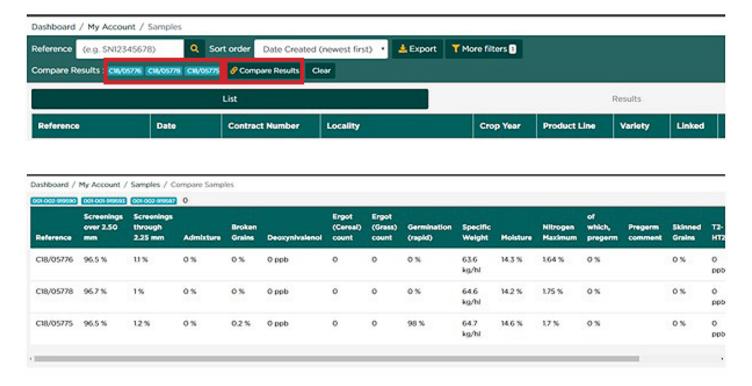

In the list view you have the ability to compare samples.

You can select those you would like to evaluate by clicking 'Compare'; this will populate a list at the top of the screen. You can then select the 'Compare Results' option to view sample results side by side: