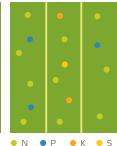

## YaraMila is a guaranteed True Uniform Compound Fertilizer

As a true uniform compound fertilizer every particle guarantees the correct nutrient analysis

Ensuring you have uniform coverage across the entire field

Every particle delivers precisely what is needed for immediate uptake and grass growth

YaraMila is fully traceable

Full traceability from Yara's factory to your field

Yara factories are fitted with abatement technology, ensuring low carbon footprint

All nutrients in every

granule

YaraMila (complex compound)

Other (blend)

A comparison of phosphate landing sites per  $m^2$ 

oduct 22.5 grams of KTRA GRASS (502 granul

25-5-5 Blend 2.45 grams of DAP (52 granules)