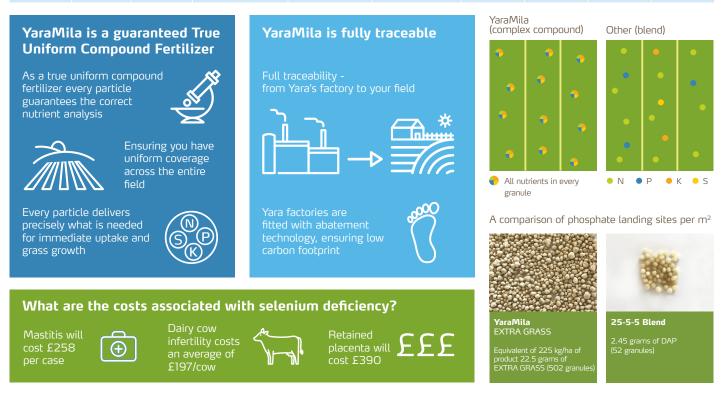

## Yara Booster fertilizers, the cost effective way to safeguard your livestock from selenium deficiency

frontier