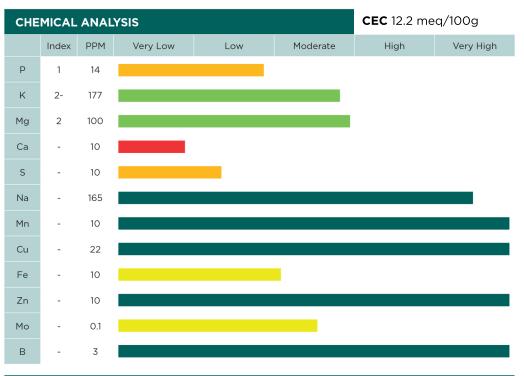

## SOIL TEXTURE CLASS

| BIOLOGICAL ANALYSIS |      |          |     |          |      |           |
|---------------------|------|----------|-----|----------|------|-----------|
|                     |      | Very Low | Low | Moderate | High | Very High |
| C:N Ratio           | 10:2 |          |     |          |      |           |