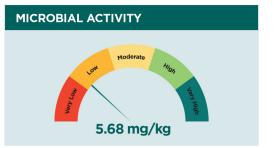

## SOIL TEXTURE CLASS

| BIOLOGICAL ANALYSIS |      |          |     |          |      |           |
|---------------------|------|----------|-----|----------|------|-----------|
|                     |      | Very Low | Low | Moderate | High | Very High |
| C:N Ratio           | 10:2 |          |     |          |      |           |