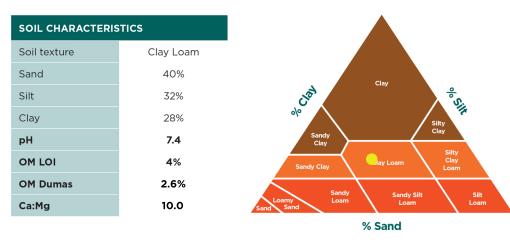

## SOIL TEXTURE CLASS

| BIOLOGICAL ANALYSIS |      |          |     |          |      |           |
|---------------------|------|----------|-----|----------|------|-----------|
|                     |      | Very Low | Low | Moderate | High | Very High |
| C:N Ratio           | 10:2 |          |     |          |      |           |